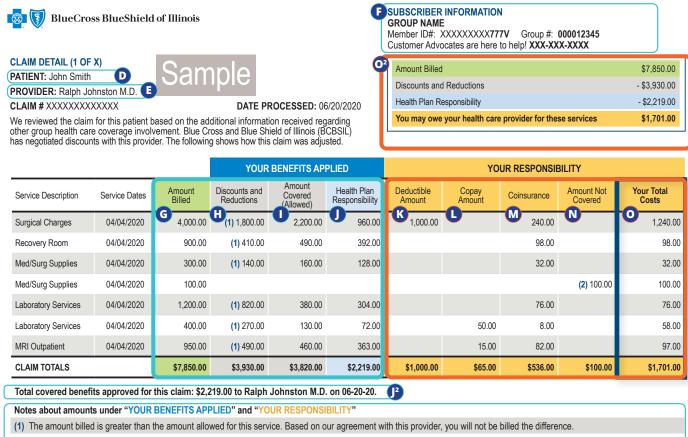

- Check the status of a medical claim
- View or print Explanation of Benefits (EOB) statements
- View prescription history using Quick Links
- Request or print your ID Card
- Use the Provider Finder tool to search for providers
- Use the Cost Estimator tool to find the price of hundreds of tests, treatments and procedures
- Download the BAM mobile app
- Sign up for text or email alerts