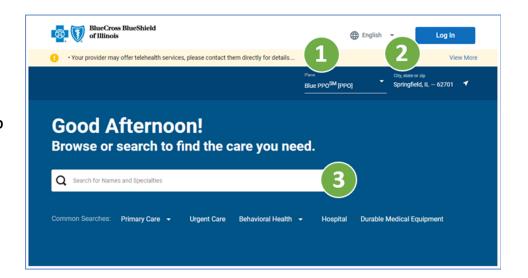

#### **BLUE ACCESS FOR MEMBERS (BAM)**

Once you have your BCBSIL Member ID card, go to <u>https://www.bcbsil.com</u> to register for Blue Access for Members (BAM). Current members will use the same ID card. You and all covered dependents age 18 and older can create a BAM account. Use this secure website from your desktop or mobile device to:

- Check the status of a medical claim
- View or print Explanation of Benefits (EOB) statements
- View prescription history using Quick Links
- Request or print your ID Card
- Use the Provider Finder tool to search for providers
- Use the Cost Estimator tool to find the price of hundreds of tests, treatments and procedures
- Download the BAM mobile app
- Sign up for text or email alerts