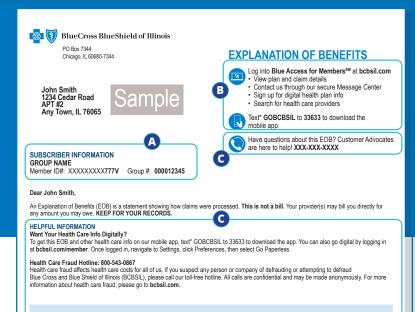

- Check the status of a medical claim
- View or print Explanation of Benefits (EOB) statements
- View prescription history using Quick Links
- Request or print your ID Card
- Use the Provider Finder tool to search for providers
- Use the Cost Estimator tool to find the price of hundreds of tests, treatments and procedures
- Download the BAM mobile app
- Sign up for text or email alerts