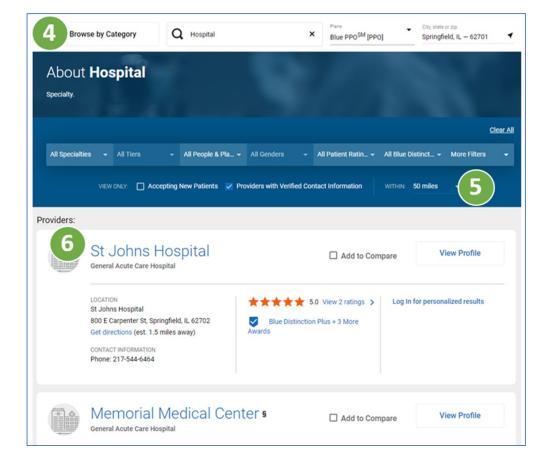

- Check the status of a medical claim
- View or print Explanation of Benefits (EOB) statements
- View prescription history using Quick Links
- Request or print your ID Card
- Use the Provider Finder tool to search for providers
- Use the Cost Estimator tool to find the price of hundreds of tests, treatments and procedures
- Download the BAM mobile app
- Sign up for text or email alerts