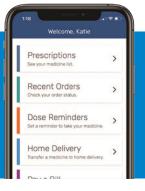

#### **BLUE ACCESS FOR MEMBERS (BAM)**

Once you have your BCBSIL Member ID card, go to <u>https://www.bcbsil.com</u> to register for Blue Access for Members (BAM). Current members will use the same ID card. You and all covered dependents age 18 and older can create a BAM account. Use this secure website from your desktop or mobile device to:

- Check the status of a medical claim
- View or print Explanation of Benefits (EOB) statements
- View prescription history using Quick Links
- Request or print your ID Card
- Use the Provider Finder tool to search for providers
- Use the Cost Estimator tool to find the price of hundreds of tests, treatments and procedures
- Download the BAM mobile app
- Sign up for text or email alerts