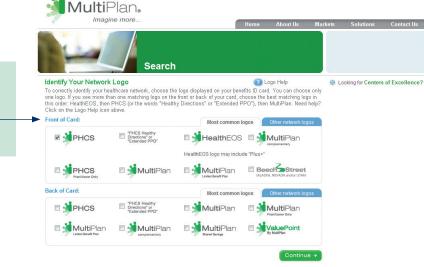

**Step 1: Identify Your Network Logo.** The network used by your health plan is identified by a logo on your benefits identification card. Toggle between the "Most common logos"

and "Other network logos" tabs to match the logo that most closely resembles the one(s) on your card. You may select only one logo.

If you have matching logos on both the front and back of the card, select the logo(s) on the front.