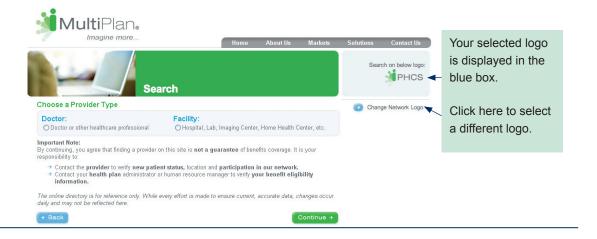

**Step 2: Provider Type.** Choose between Doctor and Facility. Then read and acknowledge the conditions that apply to this online search tool. Note: Ancillary providers (e.g. home health, durable medical equipment, etc. will be searchable under the Facility tab)